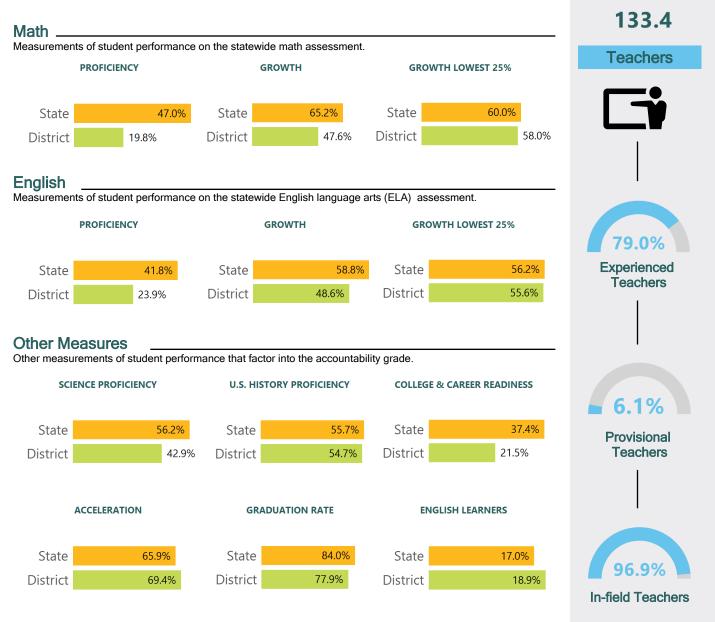

## SCHOOL ACCOUNTABILITY GRADE COMPONENTS Mississippi's accountability system assigns "A" through "F" letter grades for schools and districts. Grades are based

on student achievement, student growth, student participation in testing, and other academic measures.