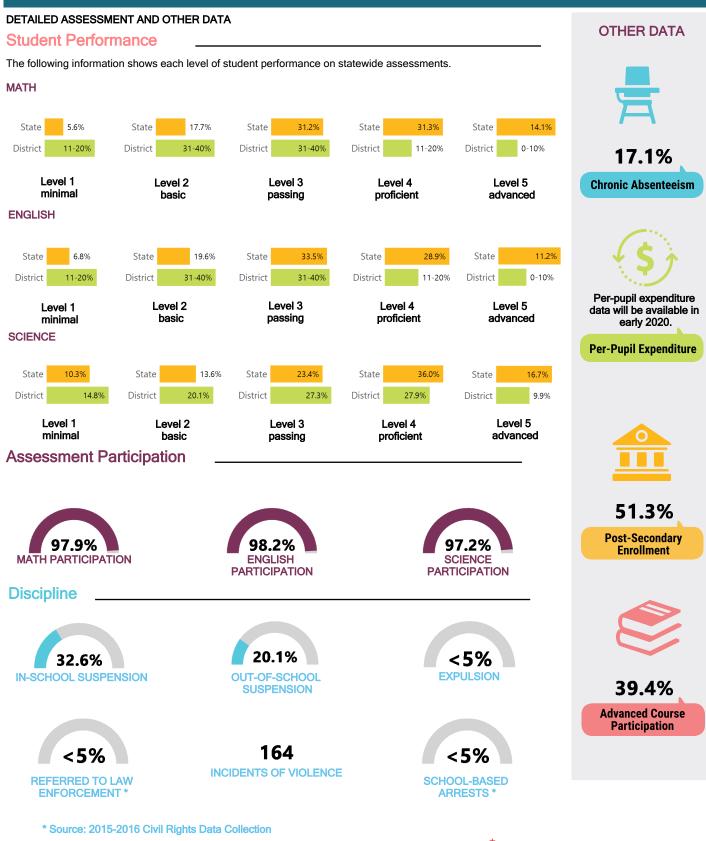

## SCHOOL ACCOUNTABILITY GRADE COMPONENTS Mississippi's accountability system assigns "A" through "F" letter grades for schools and districts. Grades are based

on student achievement, student growth, student participation in testing, and other academic measures.